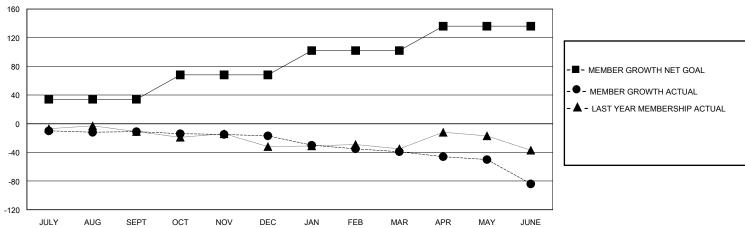

## GOALS AND ACTUAL MEMBERS CUMULATIVE

| DROPPED CLUBS: 0 |     | 25 CLUBS OF 49 ADDED 1 OR MORE NEW MEMBERS | GENDER DISTRIBUTION             |              |     |
|------------------|-----|--------------------------------------------|---------------------------------|--------------|-----|
|                  |     | NEW WEWDERS                                | MALE                            | 848 (73.36%) |     |
|                  |     |                                            | FEMALE                          | 308 (26.64%) |     |
| DROPPED MEMBERS  |     |                                            |                                 |              |     |
| DECEASED         | 21  | CLICK HERE FOR CUMULATIVE                  | TOTAL FAMILY UNIT MEMBERS       |              | 213 |
| CLUB CANCELLED   | 0   | MEMBERSHIP DATA                            |                                 |              | 407 |
| OTHER            | 109 |                                            | FAMILY MEMBERS PAYING HALF DUES |              | 107 |
| TOTAL            | 130 |                                            | Bozo                            |              |     |